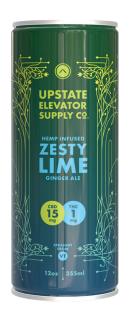

#### ZESTY LIME GINGER ALE

Ingredients: Carbonated Water, Organic Agave, Citric Acid, Natural Flavors, Hemp Extract

| 1 serving per container Serving size | 12oz(355m     |
|--------------------------------------|---------------|
| Amount per serving Calories          | 50            |
|                                      | % Daily Value |
| Total Fat 0g                         | 09            |
| Sodium 0g                            | 09            |
| Total Carbohydrate 14g               | 5%            |
| Total Sugars 14g                     |               |
| Includes 14g Added Sugars            | 289           |
| Protein Og                           | 09            |

#### 15mg CBD + 1mg THC