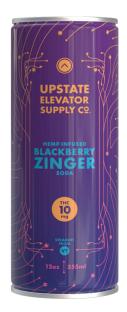

## BLACKBERRY ZINGER SODA

Ingredients: Carbonated Water, Organic Agave, Citric Acid, Natural Flavors, Hemp Extract

| 1 servings per container<br>Serving size | 12oz(355ml     |
|------------------------------------------|----------------|
| Amount per serving Calories              | 90             |
|                                          | % Daily Value* |
| Total Fat Og                             | 0%             |
| Sodium 0g                                | 0%             |
| Total Carbohydrate 26g                   | 10%            |
| Total Sugars 26g                         |                |
| Includes 26g Added Sugars                | 50%            |
| Protein 0g                               | 0%             |

#### 3mg CBD + 3mg THC