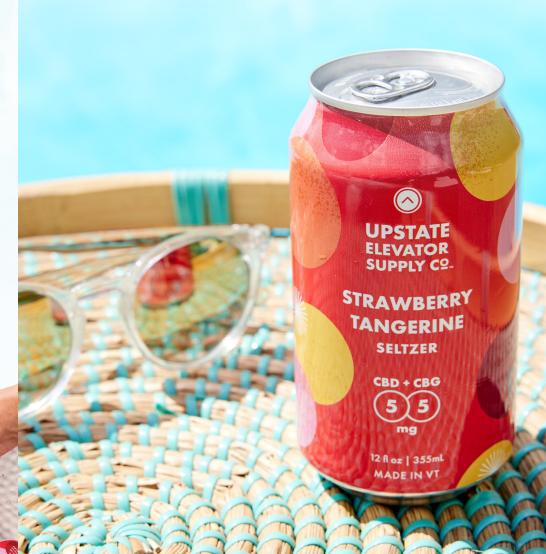

#### **STRAWBERRY TANGERINE SELTZER**

Ingredients: Carbonated Water, Natural Flavors, Hemp Extract, Citric Acid

#### **Nutrition Facts**

| Serving Size: 1 can (12 fl oz)<br>Servings per Container: 1 |               |
|-------------------------------------------------------------|---------------|
| Amount Per Serving Calories                                 | % Daily Value |
| Total Fat Og                                                | 0%            |
| Sodium 0g                                                   | 0%            |
| Total Carbohydrate 0g                                       | 0%            |
| Protein 0g                                                  | 0%            |

<sup>\*</sup>Daily values are based on a 2,000 calorie diet. \* \* Daily Value not established