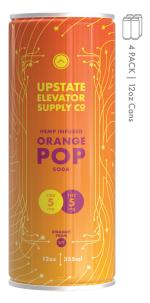

## ORANGE POP SODA

**Ingredients:** Carbonated Water, Organic Agave, Citric Acid, Natural Flavors, Natural Colors, Hemp Extract

| 1 serving per container<br>Serving size | 12oz(355m     |
|-----------------------------------------|---------------|
| Amount per serving Calories             | 100           |
|                                         | % Daily Value |
| Total Fat Og                            | 0'            |
| Sodium 0g                               | 0             |
| Total Carbohydrate 27g                  | 10            |
| Total Sugars 27g                        |               |
| Includes 27g Added Sugars               | 54            |
| Protein 0g                              | 0             |

#### 15mg CBD + 1mg THC

## ORANGE POP SODA

**Ingredients:** Carbonated Water, Organic Agave, Citric Acid, Natural Flavors, Natural Colors, Hemp Extract

| l serving per container<br>Serving size | 12oz(355ml)    |
|-----------------------------------------|----------------|
| Amount per serving Calories             | 100            |
|                                         | % Daily Value* |
| Total Fat Og                            | 0%             |
| Sodium 0g                               | 0%             |
| Total Carbohydrate 27g                  | 10%            |
| Total Sugars 27g                        |                |
| Includes 27g Added Sugars               | 54%            |
| Protein 0g                              | 0%             |

#### 5mg CBD + 5mg THC