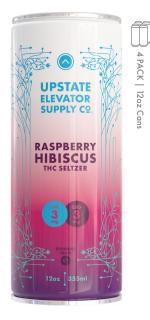

## RASPBERRY HIBISCUS SELTZER

Ingredients: Carbonated Water, Organic Agave, Citric Acid, Natural Flavors, Hemp Extract

| <b>Nutrition Facts</b>               |                |
|--------------------------------------|----------------|
| l serving per container Serving size | 12oz(355ml)    |
| Amount per serving Calories          | 0              |
|                                      | % Daily Value* |
| Total Fat Og                         | 0%             |
| Sodium 0g                            | 0%             |
| Total Carbohydrate 0g                | 0%             |
| Total Sugars Og                      |                |
| Protein 0g                           | 0%             |

#### 5mg CBD + 5mg THC