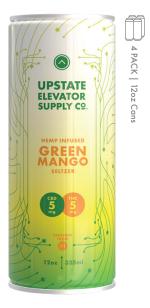

## GREEN MANGO SELTZER

Ingredients: Carbonated Water, Organic Agave, Citric Acid, Natural Flavors, Hemp Extract

| 1 serving per container Serving size | 12oz(355m     |
|--------------------------------------|---------------|
| Amount per serving Calories          | C             |
|                                      | % Daily Value |
| Total Fat Og                         | 01            |
| Sodium 0g                            | 01            |
| Total Carbohydrate 1g                | <1'           |
| Total Sugars 1g                      |               |
| Protein 0g                           | 0             |

#### 3mg CBD + 3mg THC