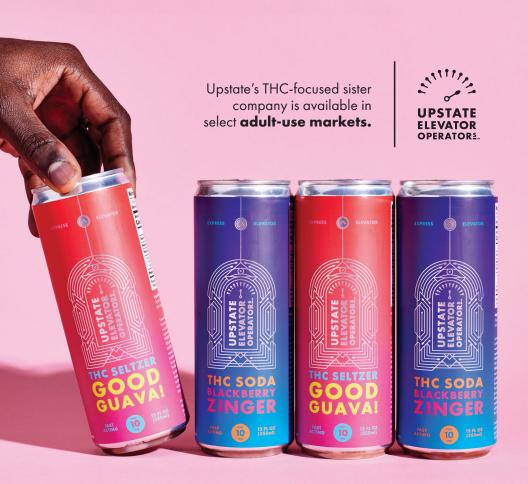

## THE BEVERAGES

For our most potent lift, look to beverages from our sister company, Upstate Elevator Operators. Pure cannabis extract, organic blue agave and big juicy flavors are all that go into these THC-fueled liquid skyrockets.

#### 5mg/10mg THC

Dosage varies by state

#### BLACKBERRY ZINGER SODA

**Ingredients:** Carbonated Water, Organic Agave, Natural Flavors, Citric Acid, Cannabis Extract

| Nutrition Facts                                       |          |
|-------------------------------------------------------|----------|
| 2 Serving Per Container<br>Serving Size: 6 oz (178mL) |          |
| Amount Per Serving  Calories                          | 45       |
| % Dai                                                 | ly Value |
| Total Fat 0g                                          | 0%       |
| Sodium 0g                                             | 0%       |
| Total Carbohydrate 13g                                | 5%       |
| Total Sugars 13g                                      |          |
| Includes 13g Added Sugars                             | 25%      |
| Protein 0g                                            |          |