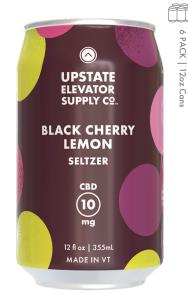

#### **BLACK CHERRY LEMON SELTZER**

Ingredients: Carbonated Water, Natural Flavors, Hemp Extract, Citric Acid

#### **Nutrition Facts** Serving Size: 1 can (12 fl oz) Servings per Container: 1 Amount Per Serving % Daily Value\* **Calories** 0 Total Fat Og 0% Sodium 0g 0% Total Carbohydrate 0g 0% Protein 0g 0%

\*Daily values are based on a 2,000 calorie diet.