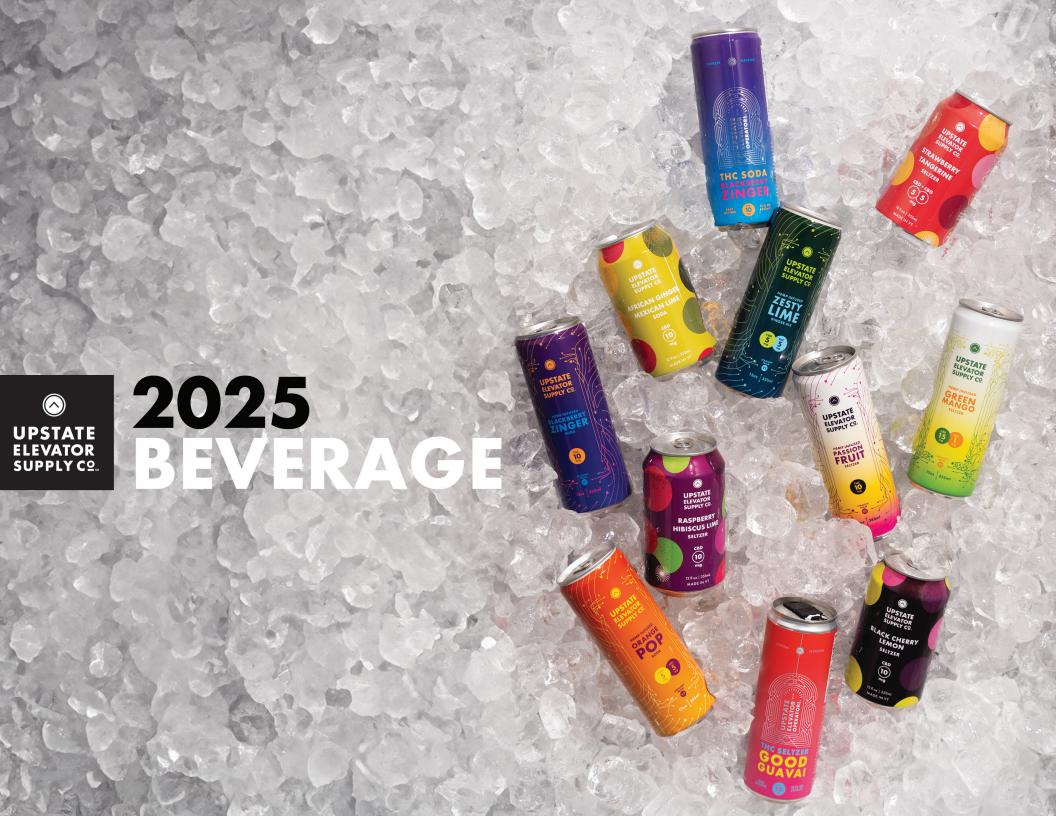

# UPSTATE ELEVATOR IS VERMONT'S #1 SELLING BRAND OF CANNABIS INFUSED EDIBLES AND BEVERAGES.

Founded in 2015 and headquartered in the Burlington Arts District, the company is family owned and operated. Upstate offers a full line of beverages infused with CBD, THC and a pile of other potent cannabinoids.

Upstate has maintained its market leading position in Vermont thanks to a relentless passion for product development, and a robust omni-channel marketing architecture encompassing distribution, brick and mortar and D2C ecommerce platforms.