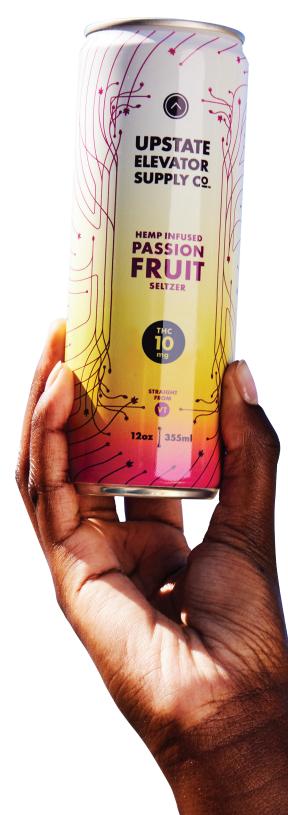

## PASSION FRUIT SELTZER

Ingredients: Carbonated Water, Organic Agave, Citric Acid, Natural Flavors, Hemp Extract

| Nutrition Facts                      |                |
|--------------------------------------|----------------|
| 1 serving per container Serving size | 12oz(355ml)    |
| Amount per serving Calories          | 0              |
|                                      | % Daily Value* |
| Total Fat Og                         | 0%             |
| Sodium 0g                            | 0%             |
| Total Carbohydrate 1g                | <1%            |
| Total Sugars 1g                      |                |
| Protein Og                           | 0%             |

#### 10mg THC