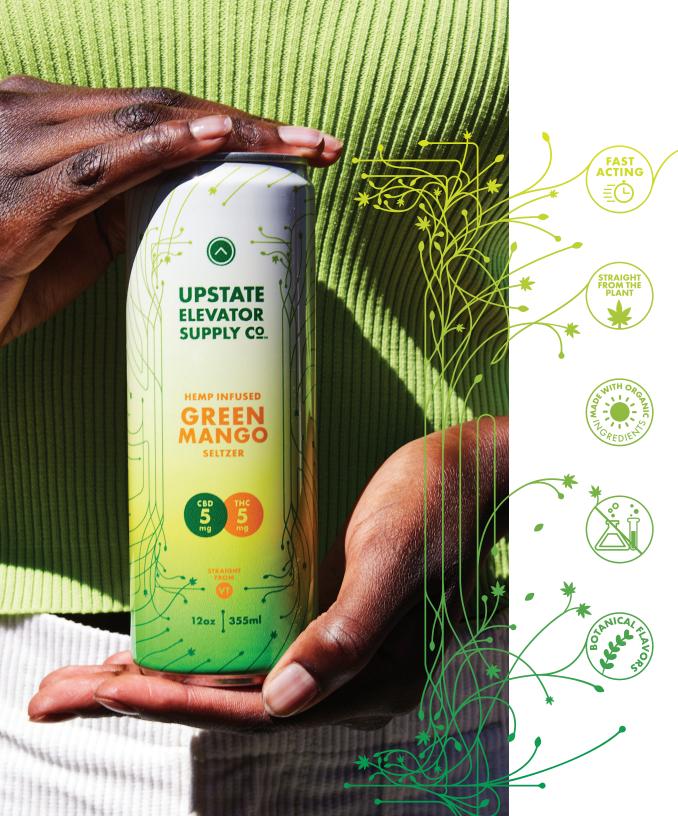

#### **Ultra Fast-Acting Nano Formula**

Upstate's nano-emulsion allows your body to absorb THC and CBD quickly – up to six times faster than standard micro-emulsified products – so you can feel the effects in as little as 15 minutes.

#### **Naturally-Derived Emulsions**

All our CBD is extracted straight from hemp, and our THC emulsion comes direct from cannabis. No exotic synthesis or sketchy chemical conversions here.

#### **Made With Organic, Vegan Ingredients**

We know it matters to consumers what they put in their bodies, so we formulate all our beverages to be vegan and gluten free, and sweetened only with organic blue agave.

#### Absolutely No Preservatives, Artificial Flavors or Colors

Our formulas are clean and concise, we don't muddy them with anything artificial. No preservatives, no artificial flavors or colors.

#### Natural, Botanical Flavors

We source the purest and most aromatic botanicals from small producers and farms around the world. No animal sources are used; the flavors in each beverage are extracted from 100% natural real fruits, trees, barks, grasses, leaves, buds, herbs, roots, flowers, and vegetables.