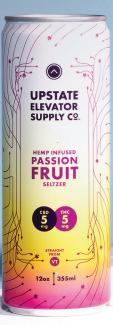

## PASSION FRUIT SELTZER

Ingredients: Carbonated Water, Organic Agave, Citric Acid, Natural Flavors, Hemp Extract

| Nutrition Facts                      |                |
|--------------------------------------|----------------|
| 1 serving per container Serving size | 12oz(355ml)    |
| Amount per serving Calories          | 0              |
|                                      | % Daily Value* |
| Total Fat Og                         | 0%             |
| Sodium 0g                            | 0%             |
| Total Carbohydrate 1g                | <1%            |
| Total Sugars 1g                      |                |
| Protein Og                           | 0%             |

#### 10mg THC