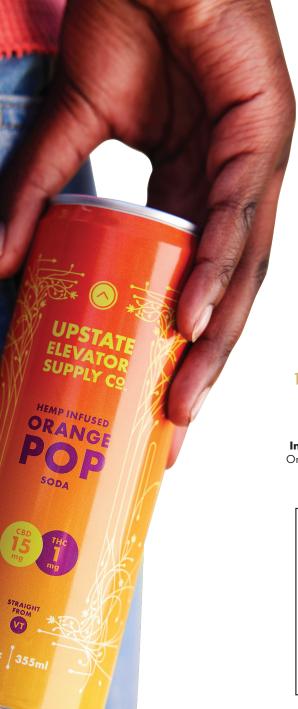

## ORANGE POP SODA

**Ingredients:** Carbonated Water, Organic Agave, Citric Acid, Natural Flavors, Natural Colors, Hemp Extract

| 1 serving per container<br>Serving size | 12oz(355m     |
|-----------------------------------------|---------------|
| Amount per serving Calories             | 100           |
|                                         | % Daily Value |
| Total Fat Og                            | 0'            |
| Sodium 0g                               | 0             |
| Total Carbohydrate 27g                  | 10            |
| Total Sugars 27g                        |               |
| Includes 27g Added Sugars               | 54            |
| Protein 0g                              | 0             |

#### 15mg CBD + 1mg THC