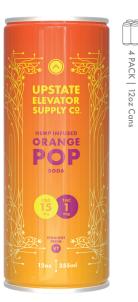

4 PACK | 12 oz Cans

## ORANGE POP SODA

**Ingredients:** Carbonated Water, Organic Agave, Citric Acid, Natural Flavors, Natural Colors, Hemp Extract

| 1 serving per container<br>Serving size | 12oz(355m     |
|-----------------------------------------|---------------|
| Amount per serving Calories             | 100           |
|                                         | % Daily Value |
| Total Fat Og                            | 0'            |
| Sodium 0g                               | 0             |
| Total Carbohydrate 27g                  | 10            |
| Total Sugars 27g                        |               |
| Includes 27g Added Sugars               | 54            |
| Protein 0g                              | 0             |

#### 15mg CBD + 1mg THC