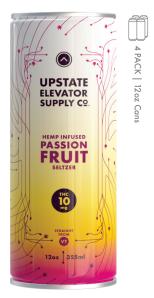

## PASSION FRUIT SELTZER

Ingredients: Carbonated Water, Organic Agave, Citric Acid, Natural Flavors, Hemp Extract

| <b>Nutrition Facts</b>                |                |  |
|---------------------------------------|----------------|--|
| 2 servings per container Serving size | 6oz(178ml)     |  |
| Amount per serving Calories           | 0              |  |
|                                       | % Daily Value* |  |
| Total Fat Og                          | 0%             |  |
| Sodium 0g                             | 0%             |  |
| Total Carbohydrate 1g                 | <1%            |  |
| Total Sugars 1g                       |                |  |
| Protein Og                            | 0%             |  |

4 PACK | 12oz Cans

#### 10mg THC