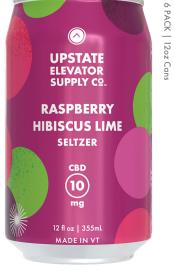

#### **RASPBERRY HIBISCUS LIME SELTZER**

**Ingredients:** Carbonated Water, Natural Flavors, Hemp Extract, Citric Acid

| Amount Per Serving Calories | % Daily Value |
|-----------------------------|---------------|
| Total Fat Og                | 0%            |
| Sodium 0g                   | 0%            |
| Total Carbohydrate 0g       | 0%            |
| Protein 0g                  | 0%            |

<sup>\*</sup>Daily values are based on a 2,000 calorie diet. \* \* Daily Value not established