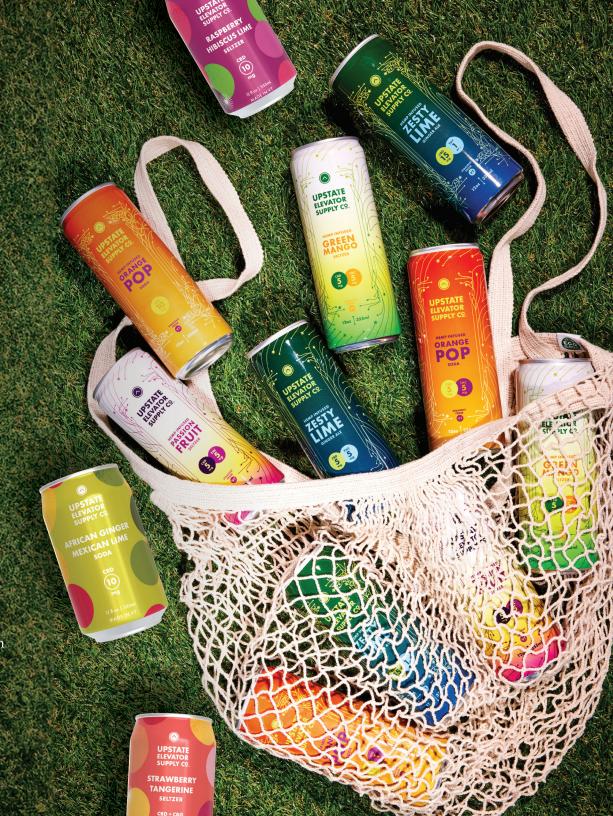

## HEMP-DERIVED THC BEVERAGES

Lose the booze and lighten your mood with our new line of fast-acting THC beverages. Upstate's hemp-derived emulsion provides the most reliable dosing and consistent absorption on the market. All of our beverages are made with organic ingredients and contain no preservatives, artificial flavors, or colors – so you can feel good about feeling good.

4 PACK | 12 oz Cans