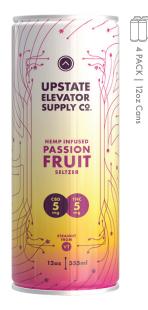

## PASSION FRUIT SELTZER

Ingredients: Carbonated Water, Organic Agave, Citric Acid, Natural Flavors, Hemp Extract

| Nutrition Facts                      |                |
|--------------------------------------|----------------|
| 1 serving per container Serving size | 12oz(355ml)    |
| Amount per serving Calories          | 0              |
|                                      | % Daily Value* |
| Total Fat Og                         | 0%             |
| Sodium 0g                            | 0%             |
| Total Carbohydrate 1g                | <1%            |
| Total Sugars 1g                      |                |
| Protein Og                           | 0%             |

#### 10mg THC