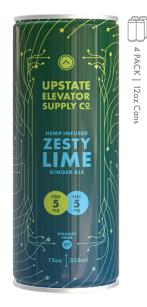

## GREEN MANGO SELTZER

Ingredients: Carbonated Water, Organic Agave, Citric Acid, Natural Flavors, Hemp Extract

| <b>Nutrition Fac</b>                                                                                                          | ts                           |
|-------------------------------------------------------------------------------------------------------------------------------|------------------------------|
| 1 serving per container<br>Serving size                                                                                       | 12oz(355ml)                  |
| Amount per serving Calories                                                                                                   | 0                            |
|                                                                                                                               | % Daily Value*               |
| Total Fat Og                                                                                                                  | 0%                           |
| Sodium 0g                                                                                                                     | 0%                           |
| Total Carbohydrate 1g                                                                                                         | <1%                          |
| Total Sugars 1g                                                                                                               |                              |
| Protein 0g                                                                                                                    | 0%                           |
| *The % Daily Value (DV) tells you how<br>of food contributes to a daily diet. 2,00<br>general nutrition advice. **Daily Value | O calories a day is used for |

#### 3mg CBD + 3mg THC