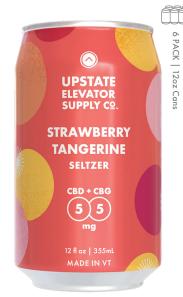

#### **STRAWBERRY TANGERINE SELTZER**

Ingredients: Carbonated Water, Natural Flavors, Hemp Extract, Citric Acid

#### **Nutrition Facts**

| Serving Size: 1 can (12 fl oz)<br>Servings per Container: 1 |               |
|-------------------------------------------------------------|---------------|
| Amount Per Serving Calories                                 | % Daily Value |
| Total Fat Og                                                | 0%            |
| Sodium 0g                                                   | 0%            |
| Total Carbohydrate 0g                                       | 0%            |
| Protein 0g                                                  | 0%            |

<sup>\*</sup>Daily values are based on a 2,000 calorie diet. \* \* Daily Value not established