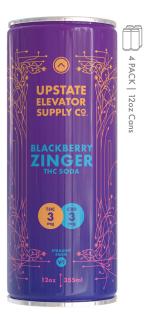

## BLACKBERRY ZINGER SODA

Ingredients: Carbonated Water, Organic Agave, Citric Acid, Natural Flavors, Hemp Extract

| 1 servings per container<br>Serving size | 12oz(355ml     |
|------------------------------------------|----------------|
| Amount per serving Calories              | 90             |
|                                          | % Daily Value* |
| Total Fat Og                             | 0%             |
| Sodium 0g                                | 0%             |
| Total Carbohydrate 26g                   | 10%            |
| Total Sugars 26g                         |                |
| Includes 26g Added Sugars                | 50%            |
| Protein 0g                               | 0%             |

#### 3mg CBD + 3mg THC