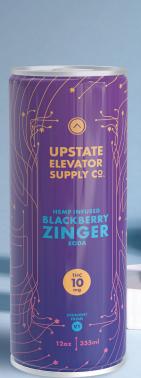

## BLACKBERRY ZINGER SODA

Ingredients: Carbonated Water, Organic Agave, Citric Acid, Natural Flavors, Hemp Extract

| 1 servings per container<br>Serving size | 12oz(355ml     |
|------------------------------------------|----------------|
| Amount per serving Calories              | 90             |
|                                          | % Daily Value* |
| Total Fat Og                             | 0%             |
| Sodium 0g                                | 0%             |
| Total Carbohydrate 26g                   | 10%            |
| Total Sugars 26g                         |                |
| Includes 26g Added Sugars                | 50%            |
| Protein 0g                               | 0%             |

#### 3mg CBD + 3mg THC