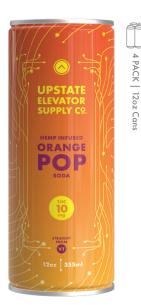

## ORANGE POP SODA

**Ingredients:** Carbonated Water, Organic Agave, Citric Acid, Natural Flavors, Natural Colors, Hemp Extract

| 1 serving per container<br>Serving size | 12oz(355m     |
|-----------------------------------------|---------------|
| Amount per serving Calories             | 100           |
|                                         | % Daily Value |
| Total Fat Og                            | 0'            |
| Sodium 0g                               | 0             |
| Total Carbohydrate 27g                  | 10            |
| Total Sugars 27g                        |               |
| Includes 27g Added Sugars               | 54            |
| Protein 0g                              | 0             |

#### 15mg CBD + 1mg THC