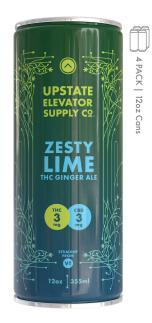

#### ZESTY LIME GINGER ALE

Ingredients: Carbonated Water, Organic Agave, Citric Acid, Natural Flavors, Hemp Extract

| 1 serving per container<br>Serving size | 12oz(355m     |
|-----------------------------------------|---------------|
| Amount per serving Calories             | 50            |
|                                         | % Daily Value |
| Total Fat Og                            | 0             |
| Sodium 0g                               | 0'            |
| Total Carbohydrate 14g                  | 5             |
| Total Sugars 14g                        |               |
| Includes 14g Added Sugars               | 28            |
| Protein 0g                              | 0'            |

#### 3mg CBD + 3mg THC