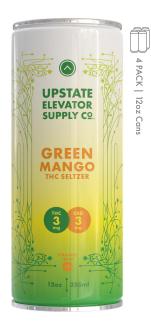

## GREEN MANGO SELTZER

Ingredients: Carbonated Water, Organic Agave, Citric Acid, Natural Flavors, Hemp Extract

| 1 serving per container Serving size | 12oz(355m     |
|--------------------------------------|---------------|
| Amount per serving Calories          | C             |
|                                      | % Daily Value |
| Total Fat Og                         | 01            |
| Sodium 0g                            | 01            |
| Total Carbohydrate 1g                | <1'           |
| Total Sugars 1g                      |               |
| Protein 0g                           | 0             |

#### 3mg CBD + 3mg THC