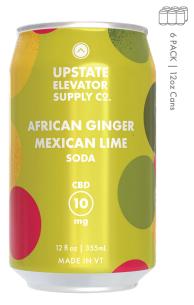

#### **AFRICAN GINGER MEXICAN LIME SODA**

**CBD** 

Ingredients: Carbonated Water, Natural Flavors, Hemp Extract, Citric Acid

| Nutrition Facts Serving Size: 1 can (12 fl oz) Servings per Container: 1 |                |
|--------------------------------------------------------------------------|----------------|
| Amount Per Serving % Calories                                            | Daily Value 50 |
| Total Fat Og                                                             | 0%             |
| Sodium 0g                                                                | 0%             |
| Total Carbohydrate 14g                                                   | 5%             |
| Total Sugars 14g                                                         | 28%            |
| Protein 0g                                                               | 0%             |