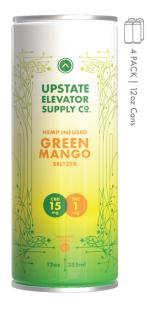

## GREEN MANGO SELTZER

Ingredients: Carbonated Water, Organic Agave, Citric Acid, Natural Flavors, Hemp Extract

| <b>Nutrition Fac</b>                                                                                                          | ts                           |
|-------------------------------------------------------------------------------------------------------------------------------|------------------------------|
| 1 serving per container<br>Serving size                                                                                       | 12oz(355ml)                  |
| Amount per serving Calories                                                                                                   | 0                            |
|                                                                                                                               | % Daily Value*               |
| Total Fat Og                                                                                                                  | 0%                           |
| Sodium 0g                                                                                                                     | 0%                           |
| Total Carbohydrate 1g                                                                                                         | <1%                          |
| Total Sugars 1g                                                                                                               |                              |
| Protein 0g                                                                                                                    | 0%                           |
| *The % Daily Value (DV) tells you how<br>of food contributes to a daily diet. 2,00<br>general nutrition advice. **Daily Value | O calories a day is used for |

#### 3mg CBD + 3mg THC