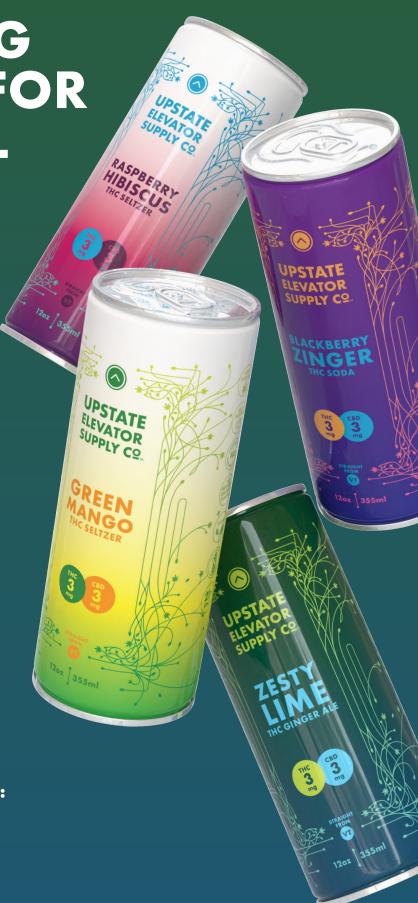

A FAST ACTING MICROBUZZ FOR EVERY SOCIAL OCCASION!

UNWIND ANYTIME WITH UPSTATE'S NEW CRISP AND CRUSHABLE 3MG THC BEVS

For a light lift with none of the hangover potential, our new hemp-derived THC beverages will brighten your mood with a healthy balance of 3mg THC and 3mg CBD. These guilt-free social drinks have zero alcohol and absolutely no artificial ingredients or preservatives, so you can lose the booze without losing out on good times.

# BLACKBERRY ZINGER THC SODA

Upstate's 3mg Blackberry Zinger THC soda supplies big vibes for any occasion. Sweet, tart blackberries and zesty citrus pucker combine with a light dose of agave and zero artificial ingredients for a bold and wild ride.

# **ZESTY LIME** THC GINGER ALE

Upstate's 3 mg Zesty Lime THC ginger ale is a sharp citrus take on a classic taste, sweetened with organic blue agave and 3 mg of hemp-derived THC to brighten your day, and no alcohol or artificial ingredients of any kind.

# RASPBERRY HIBISCUS THC SELTZER

Upstate's 3mg Raspberry Hibiscus THC seltzer is a zero calorie, sweetly floral treat for unwinding anytime (lanai not required.) Just clean, hemp-derived THC, tart raspberry, exotic hibiscus flavors, and a hint of lime.

# GREEN MANGO THC SELTZER

Upstate's 3mg Green Mango THC seltzer is the crisp, tart way to brighten any day. Just clean, hemp-derived THC, tangy tropical flavors, and no artificial ingredients or alcohol, so you can manGO for it without any hangover!