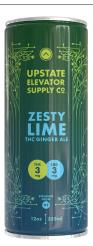

### 3mg CBD + 3mg THC

# **ZESTY LIME** THC GINGER ALE

Upstate's 3 mg Zesty Lime THC ginger ale is a sharp citrus take on a classic taste, sweetened with organic blue agave and 3 mg of hemp-derived THC to brighten your day, and no alcohol or artificial ingredients of any kind.

**Ingredients:** Carbonated Water, Organic Agave, Citric Acid, Natural Flavors, Hemp Extract