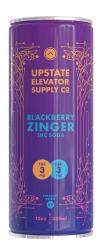

# BLACKBERRY ZINGER THC SODA

Upstate's 3mg Blackberry Zinger THC soda supplies big vibes for any occasion. Sweet, tart blackberries and zesty citrus pucker combine with a light dose of agave and zero artificial ingredients for a bold and wild ride.