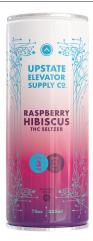

### 3mg CBD + 3mg THC

# RASPBERRY HIBISCUS THC SELTZER

Upstate's 3mg Raspberry Hibiscus THC seltzer is a zero calorie, sweetly floral treat for unwinding anytime (lanai not required.) Just clean, hemp-derived THC, tart raspberry, exotic hibiscus flavors, and a hint of lime.

**Ingredients:** Carbonated Water, Citric Acid, Natural Flavors, Hemp Extract