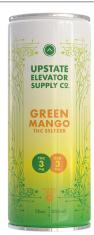

### 3mg CBD + 3mg THC

# GREEN MANGO THC SELTZER

Upstate's 3mg Green Mango THC seltzer is the crisp, tart way to brighten any day. Just clean, hemp-derived THC, tangy tropical flavors, and no artificial ingredients or alcohol, so you can manGO for it without any hangover!

**Ingredients:** Carbonated Water, Organic Agave, Citric Acid, Natural Flavors, Hemp Extract